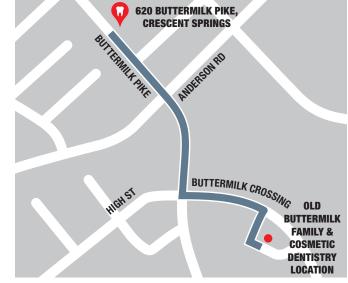

May 28, 2019

Dear Valued Patient,

Great news! Dr. Gregory Pohl is pleased to announce Buttermilk Family and Cosmetic Dentistry's move to a new location! Our new office will be conveniently located at 620 Buttermilk Pike, Crescent Springs, KY, only 528 yards from our current location.